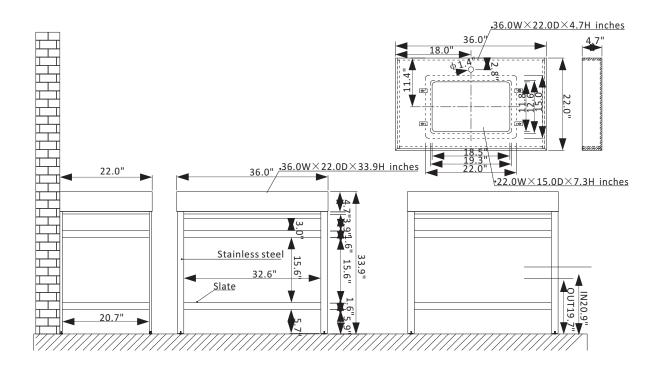

## **Features**

Constructed of high-quality stainless steel with sintered stone for superior durability and stability.

Structure base available in Brushed Gold or Matte Black finish to enhance your décor. Your choice of White or Gray countertop lends a touch of refined opulence.

Large open shelf below provides convenient space for storage or display.

Single, rectangular glazed white ceramic under-mount sink included.

Single, circular LED mirror with aluminum frame coordinates perfectly with vanity.

Pre-drilled and designed for easy plumbing and faucet installation.

\* Does not include back-splash, faucet, drain assembly, or P-trap.